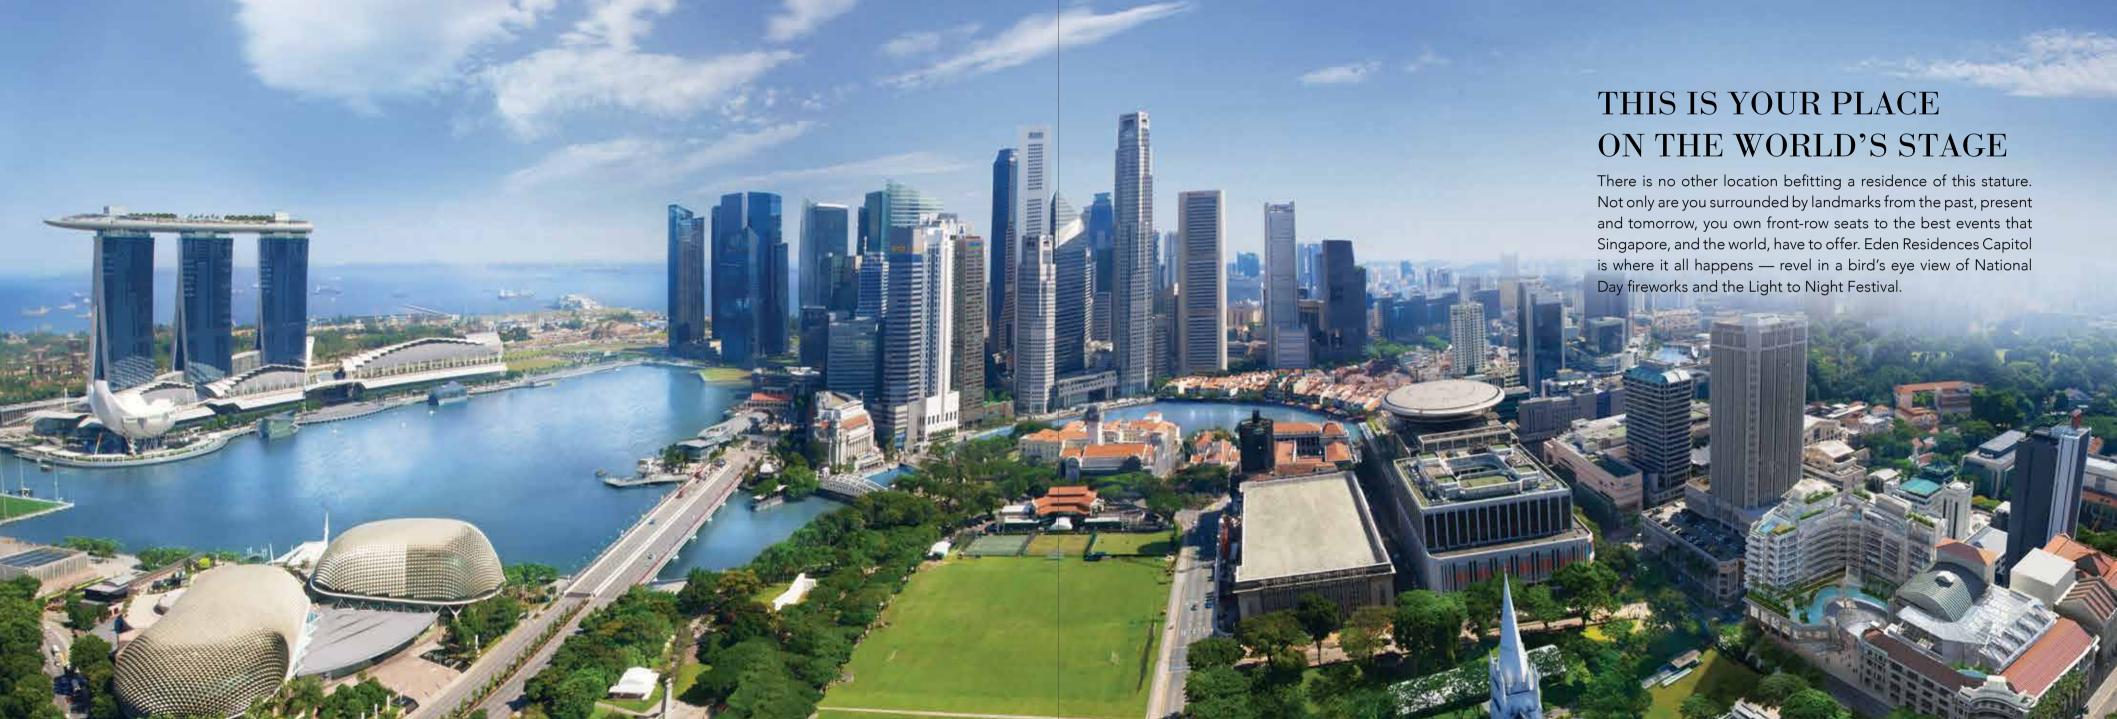

Perched above Singapore's well-known historical street corner, the curved residential block offers a front row seat to the city's Civic and Cultural District as well as spectacular views of Marina Bay and beyond.

# WHERE HISTORY COMES ALIVE

The Civic District is the birthplace of Singapore's historical, architectural and cultural renaissance and this is where you can be in the heart of the action. You are only minutes away from captivating heritage buildings along the Singapore River. Discover masterpieces on an art trail at the National Gallery Singapore, immerse yourself in history and culture at the Asian Civilisations Museum or appreciate centuries-old architecture of CHIJMES as you wine and dine.

### LIVE IN THE DISTRICT OF TOMORROW

Of course, the neighbourhood is not all about revisiting the past. Discover boundary-pushing, futuristic buildings and museums designed by world-famous architects from the likes of Norman Foster to Moshe Safdie. Then explore the Super Trees of tomorrow at the Gardens by the Bay, discover groundbreaking exhibitions at the ArtScience Museum before ending the day watching spectacular laser projections at the Singapore Night Festival.