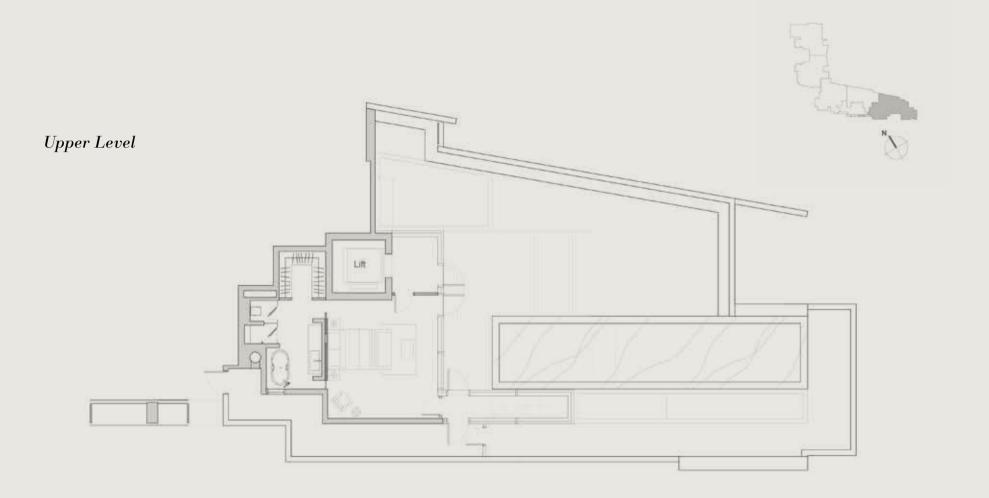

Villa Edelweiss | 03 - 04    | Garden Villa Daffodil |  |

| 11 - 03 PH Camellia | 11 - 02 PH Begonia | 10 - 01 PH Azalea |
|---------------------|--------------------|-------------------|
| 10 - 03 Camellia    | 10 - 02 Begonia    | 09 - 01 Azalea    |
| 09 - 03 Camellia    | 09 - 02 Begonia    | 08 - 01 Azalea    |
| 08 - 03 Camellia    | 08 - 02 Begonia    | 07 - 01 Azalea    |
| 07 - 03 Camellia    | 07 - 02 Begonia    | 06 - 01 Azalea    |
| 06 - 03 Camellia    | 06 - 02 Begonia    | 05 - 01 Azalea    |
| 05 - 03 Camellia    | 05 - 02 Begonia    | 04 - 01 Azalea    |

#### THE PENTHOUSES





#### JOTE:

Low wall is built up to the height of approximately 540mm only.

Areas include A/C ledge, balcony, PES and void area. Furnitures shown in the plan are for illustration purpose only.



#### NOTE:

#### PENTHOUSE B

#### BEGONIA

#11-02 | 383 sm (4221 sf)

 $Lower\ Level$ 







Low wall is built up to the height of approximately 540mm only. Areas include A/C ledge, balcony, PES and void area. Furnitures shown in the plan are for illustration purpose only.



#### $Upper\ Level$



#### PENTHOUSE C

#### CAMELLIA

#11-03 | 539 sm (5802 sf)

 $Lower\ Level$ 





Low wall is built up to the height of approximately 540mm only.

Areas include A/C ledge, balcony, PES and void area. Furnitures shown in the plan are for illustration purpose only.









#### PENTHOUSE D

#### DAFFODIL

#11-04 | 554 sm (5964 sf)

 $Lower\ Level$ 



#### OTF.

Low wall is built up to the height of approximately 540mm only.

Areas include A/C ledge, balcony, PES and void area. Furnitures sho