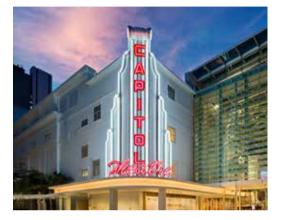

#### est. 1930 CAPITOL THEATRE

Designed by Keys and Dowdeswell, Capitol Theatre features an Art Deco-style entrance corner with its prominent 'Capitol' signage, as well as an arching dome-shaped Zodiac ceiling and a pair of Pegasus statues flanking both sides of the stage.

During its heyday, it was known as the most modern theatre in the Far East, where luminaries such as Charlie Chaplin, Ava Gardner and Douglas Fairbanks graced the red carpet.

#### CAPITOL THEATRE

Also known as The Grande Dame, Capitol Theatre has one of the largest screens in Southeast Asia.

It is equipped with the region's first advanced rotational floor system and state-of-the-art audio and visual systems, making it a versatile venue that now plays host to red-carpet movie premieres, including the Singapore premiere of the blockbuster Crazy Rich Asians, and spectacular theatre productions, conferences, seminars and weddings.