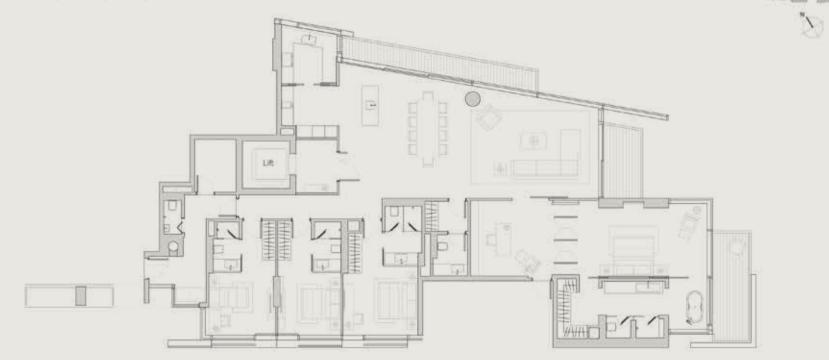

#### PENTHOUSE C

#### CAMELLIA

#11-03 | 539 sm (5802 sf)

 $Lower\ Level$ 

Low wall is built up to the height of approximately 540mm only.

Areas include A/C ledge, balcony, PES and void area. Furnitures shown in the plan are for illustration purpose only.