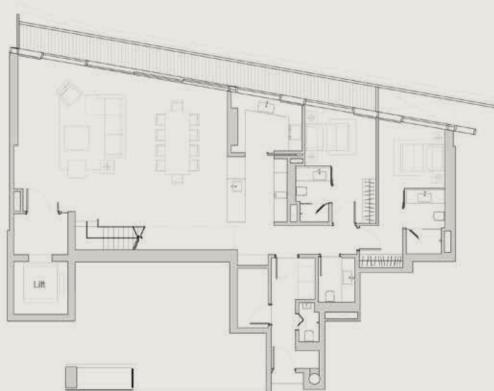

PH Begonia | 10 - 01 PH Azalea |
|---------------------|--------------------|-------------------|
| 10 - 03 Camellia    | 10 - 02 Begonia    | 09 - 01 Azalea    |
| 09 - 03 Camellia    | 09 - 02 Begonia    | 08 - 01 Azalea    |
| 08 - 03 Camellia    | 08 - 02 Begonia    | 07 - 01 Azalea    |
| 07 - 03 Camellia    | 07 - 02 Begonia    | 06 - 01 Azalea    |
| 06 - 03 Camellia    | 06 - 02 Begonia    | 05 - 01 Azalea    |
| 05 - 03 Camellia    | 05 - 02 Begonia    | 04 - 01 Azalea    |

#### THE PENTHOUSES





#### JOTE:

Low wall is built up to the height of approximately 540mm only.

Areas include A/C ledge, balcony, PES and void area. Furnitures shown in the plan are for illustration purpose only.



#### NOTE:

#### PENTHOUSE B

#### BEGONIA

#11-02 | 383 sm (4221 sf)

 $Lower\ Level$ 







Low wall is built up to the height of approximately 540mm only. Areas include A/C ledge, balcony, PES and void area. Furnitures shown in the plan are for illustration purpose only.



#### $Upper\ Level$



#### PENTHOUSE C

#### CAMELLIA

#11-03 | 539 sm (5802 sf)

 $Lower\ Level$ 





Low wall is built up to the height of approximately 540mm only.

Areas include A/C ledge, balcony, PES and void area. Furnitures shown in the plan are for illustration purpose only.









#### PENTHOUSE D

#### DAFFODIL

#11-04 | 554 sm (5964 sf)

 $Lower\ Level$ 



#### OTF.

Low wall is built up to the height of approximately 540mm only.

Areas include A/C ledge, balcony, PES and void area. Furnitures shown in the plan are for illustration purpose only.





#### OTF.

#### PENTHOUSE E

#### **