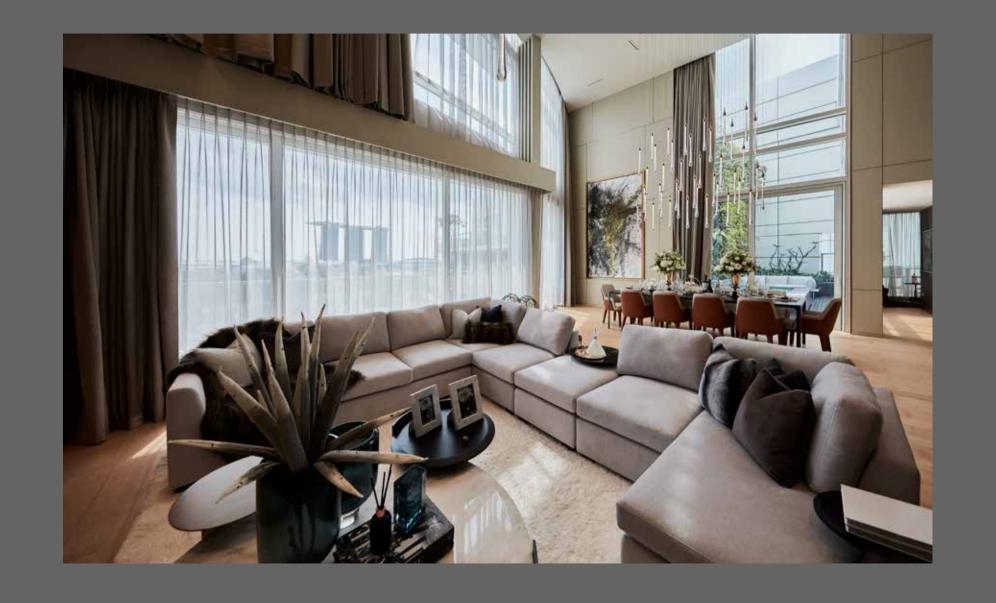

#### AT THE HEIGHT OF LUXURY

Lavishly appointed, Eden Residences Capitol will satisfy the most discerning of sophisticates. Take in the spectacular view of the Singapore skyline with floor-to-ceiling windows — and while each apartment may have its own unique layout, they all boast the perfect vantage point to enjoy unblocked views of Marina Bay and beyond.

For those who love to entertain, the spacious living room and adjoining deck create a seamless sense of space. Step into unparalleled luxury with well-considered details like large windows that complement exquisite finishes and well-appointed fittings.

The perfect setting in which to Live Legendary.

Eden Residences Capitol