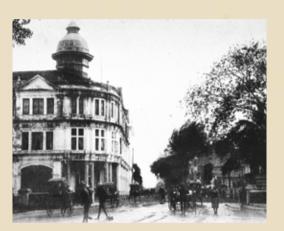

#### est. 1904

From being a retail and residential space to becoming a famed hotel, Stamford House has always found its place in Singapore's history.

First built and designed by Swan and Maclaren in the Venetian Renaissance-style, it was once known as the Oranje Building. Its Victorian ornamental detailing and moulding, as well as floral friezes imbue a sense of old-world charm to its surroundings.

STAMFORD HOUSE