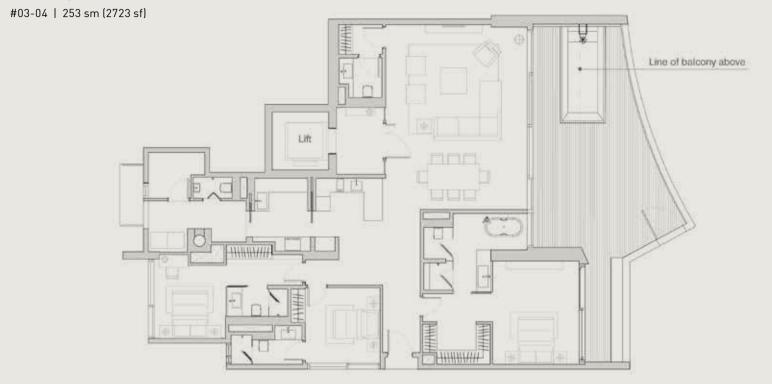

#### UNIT DISTRIBUTION CHART

Choose from palatial 3-bedroom to 5-bedroom suites and penthouses with double-volume ceilings, each designed to cater to your every need.

| r DII | EII ·                  | 11 04 DH   | D @ 19                |  |
|-------|------------------------|------------|-----------------------|--|
| э Рп  | Edelweiss              | 11 - 04 PH | Danodh                |  |
| 5     | Edelweiss              | 10 - 04    | Daffodil              |  |
| 5     | Edelweiss              | 09 - 04    | Daffodil              |  |
| 5     | Edelweiss              | 08 - 04    | Daffodil              |  |
| 5     | Edelweiss              | 07 - 04    | Daffodil              |  |
| 5     | Edelweiss              | 06 - 04    | Daffodil              |  |
| 5     | Edelweiss              | 05 - 04    | Daffodil              |  |
| 5     | Edelweiss              | 04 - 04    | Daffodil              |  |
| 5     | Garden Villa Edelweiss | 03 - 04    | Garden Villa Daffodil |  |

| 11 - 03 PH Camellia | 11 - 02 PH Begonia | 10 - 01 PH Azalea |
|---------------------|--------------------|-------------------|
| 10 - 03 Camellia    | 10 - 02 Begonia    | 09 - 01 Azalea    |
| 09 - 03 Camellia    | 09 - 02 Begonia    | 08 - 01 Azalea    |
| 08 - 03 Camellia    | 08 - 02 Begonia    | 07 - 01 Azalea    |
| 07 - 03 Camellia    | 07 - 02 Begonia    | 06 - 01 Azalea    |
| 06 - 03 Camellia    | 06 - 02 Begonia    | 05 - 01 Azalea    |
| 05 - 03 Camellia    | 05 - 02 Begonia    | 04 - 01 Azalea    |