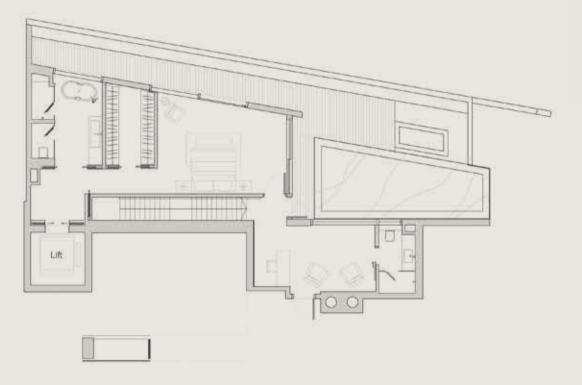

#### PENTHOUSE B

#### BEGONIA

#11-02 | 383 sm (4221 sf)

 $Lower\ Level$ 

Low wall is built up to the height of approximately 540mm only. Areas include A/C ledge, balcony, PES and void area. Furnitures shown in the plan are for illustration purpose only.

#### $Upper\ Level$

#### PENTHOUSE C

#### CAMELLIA

#11-03 | 539 sm (5802 sf)

 $Lower\ Level$ 

Low wall is built up to the height of approximately 540mm only.

Areas include A/C ledge, balcony, PES and void area. Furnitures shown in the plan are for illustration purpose only.

#### PENTHOUSE D

#### DAFFODIL

#11-04 | 554 sm (5964 sf)

 $Lower\ Level$ 