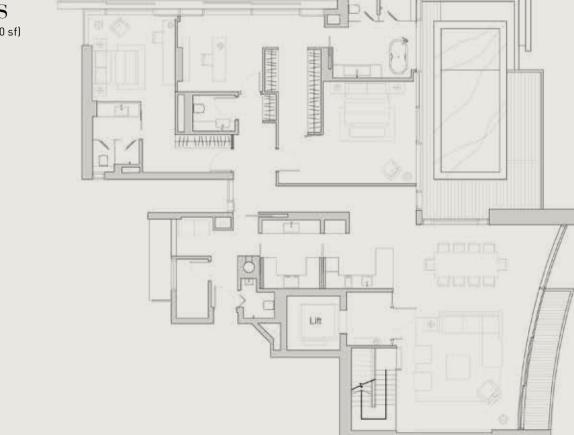

#### UNIT DISTRIBUTION CHART

Choose from palatial 3-bedroom to 5-bedroom suites and penthouses with double-volume ceilings, each designed to cater to your every need.

| r DII | EII ·                  | 11 04 DH   | D @ 19                |  |
|-------|------------------------|------------|-----------------------|--|
| э Рп  | Edelweiss              | 11 - 04 PH | Danodh                |  |
| 5     | Edelweiss              | 10 - 04    | Daffodil              |  |
| 5     | Edelweiss              | 09 - 04    | Daffodil              |  |
| 5     | Edelweiss              | 08 - 04    | Daffodil              |  |
| 5     | Edelweiss              | 07 - 04    | Daffodil              |  |
| 5     | Edelweiss              | 06 - 04    | Daffodil              |  |
| 5     | Edelweiss              | 05 - 04    | Daffodil              |  |
| 5     | Edelweiss              | 04 - 04    | Daffodil              |  |
| 5     | Garden Villa Edelweiss | 03 - 04    | Garden Villa Daffodil |  |

| 11 - 03 PH Camellia | 11 - 02 PH Begonia | 10 - 01 PH Azalea |
|---------------------|--------------------|-------------------|
| 10 - 03 Camellia    | 10 - 02 Begonia    | 09 - 01 Azalea    |
| 09 - 03 Camellia    | 09 - 02 Begonia    | 08 - 01 Azalea    |
| 08 - 03 Camellia    | 08 - 02 Begonia    | 07 - 01 Azalea    |
| 07 - 03 Camellia    | 07 - 02 Begonia    | 06 - 01 Azalea    |
| 06 - 03 Camellia    | 06 - 02 Begonia    | 05 - 01 Azalea    |
| 05 - 03 Camellia    | 05 - 02 Begonia    | 04 - 01 Azalea    |

#### THE PENTHOUSES