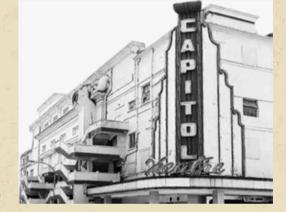

#### est. 1930 CAPITOL THEATRE

Designed by Keys and Dowdeswell, Capitol Theatre features an Art Deco-style entrance corner with its prominent 'Capitol' signage, as well as an arching dome-shaped Zodiac ceiling and a pair of Pegasus statues flanking both sides of the stage.

During its heyday, it was known as the most modern theatre in the Far East, where luminaries such as Charlie Chaplin, Ava Gardner and Douglas Fairbanks graced the red carpet.

#### CAPITOL THEATRE

Also known as The Grande Dame, Capitol Theatre has one of the largest screens in Southeast Asia.

It is equipped with the region's first advanced rotational floor system and state-of-the-art audio and visual systems, making it a versatile venue that now plays host to red-carpet movie premieres, including the Singapore premiere of the blockbuster Crazy Rich Asians, and spectacular theatre productions, conferences, seminars and weddings.