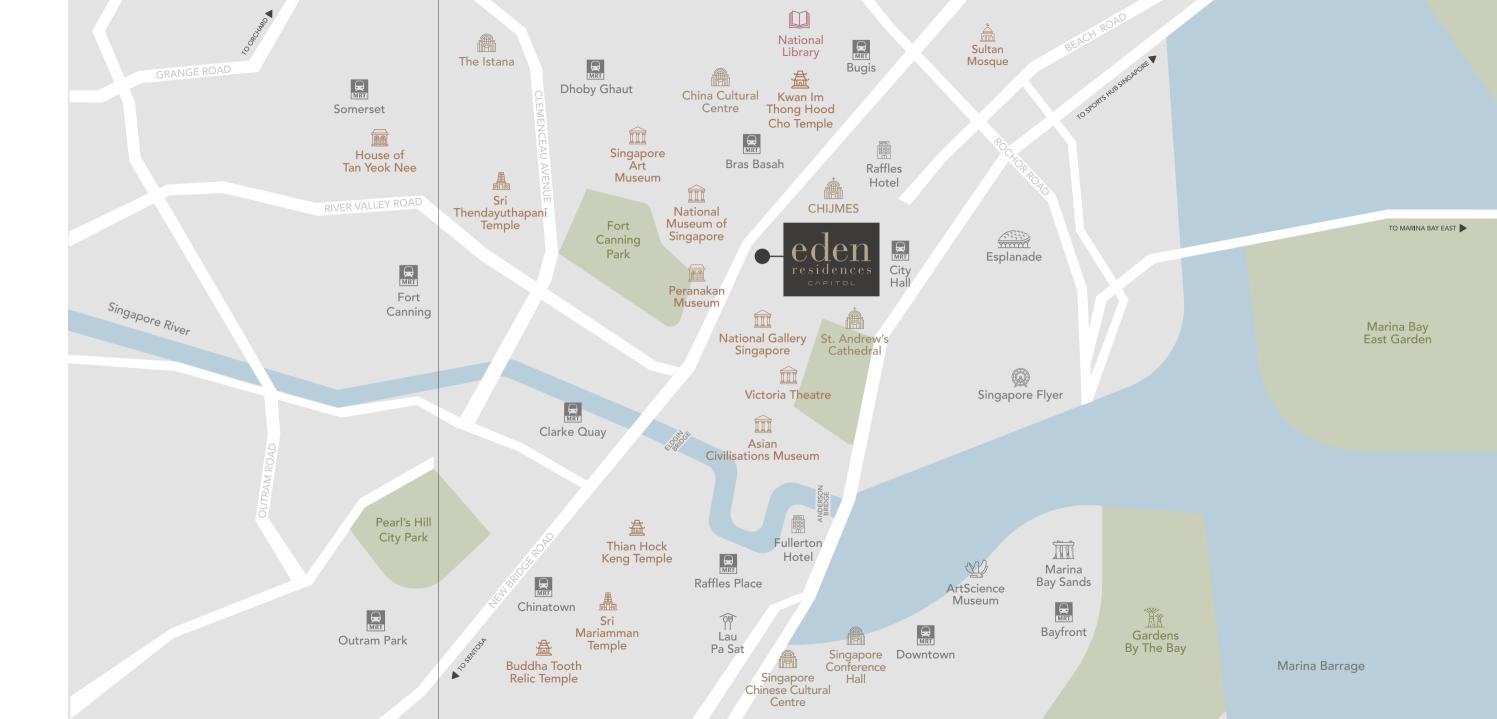

# WHERE HISTORY COMES ALIVE

The Civic District is the birthplace of Singapore's historical, architectural and cultural renaissance and this is where you can be in the heart of the action. You are only minutes away from captivating heritage buildings along the Singapore River. Discover masterpieces on an art trail at the National Gallery Singapore, immerse yourself in history and culture at the Asian Civilisations Museum or appreciate centuries-old architecture of CHIJMES as you wine and dine.

- 1 CHIJMES
- 2 National Museum of Singapore
- 3 National Gallery Singapore
- 4 St Andrew's Cathedral
- 5 Victoria Theatre & Victoria Concert Hall
- 6 Asian Civilisations Museum
- 7 Armenian Church

### LIVE IN THE DISTRICT OF TOMORROW

Of course, the neighbourhood is not all about revisiting the past. Discover boundary-pushing, futuristic buildings and museums designed by world-famous architects from the likes of Norman Foster to Moshe Safdie. Then explore the Super Trees of tomorrow at the Gardens by the Bay, discover groundbreaking exhibitions at the ArtScience Museum before ending the day watching spectacular laser projections at the Singapore Night Festival.

- 1 Marina Bay Racing Street Circuit
- 2 Capitol Theatre
- 3 Marina Bay District
- 4 Esplanade Theatres on the Bay
- 5 Singapore Flyer
- 6 Gardens By The Bay

#### LEGENDARY LOCATION

For those who have attained all of life's pleasures, here is an address befitting of your life achievements. A rare find located in Singapore's prime and coveted District 6, Eden Residences Capitol is well-placed to be your trophy home. Located on the famed Stamford Road, it is a distinguished residence within a stone's throw from luxury boutiques, Michelin-starred restaurants and more.