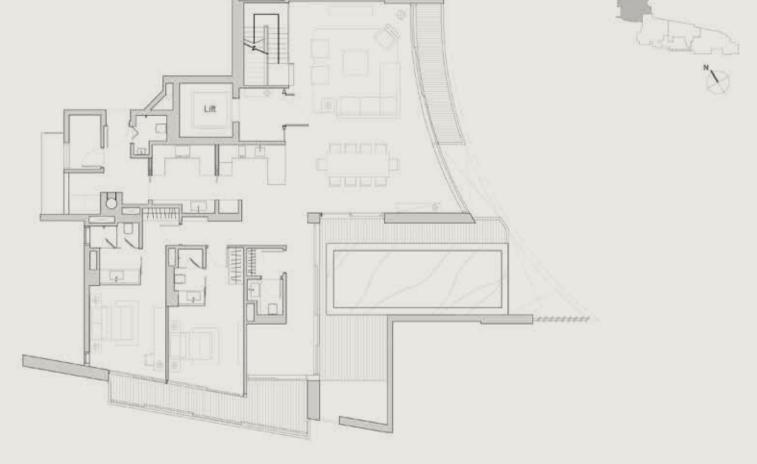

#### PENTHOUSE C

#### CAMELLIA

#11-03 | 539 sm (5802 sf)

 $Lower\ Level$ 

Low wall is built up to the height of approximately 540mm only.

Areas include A/C ledge, balcony, PES and void area. Furnitures shown in the plan are for illustration purpose only.