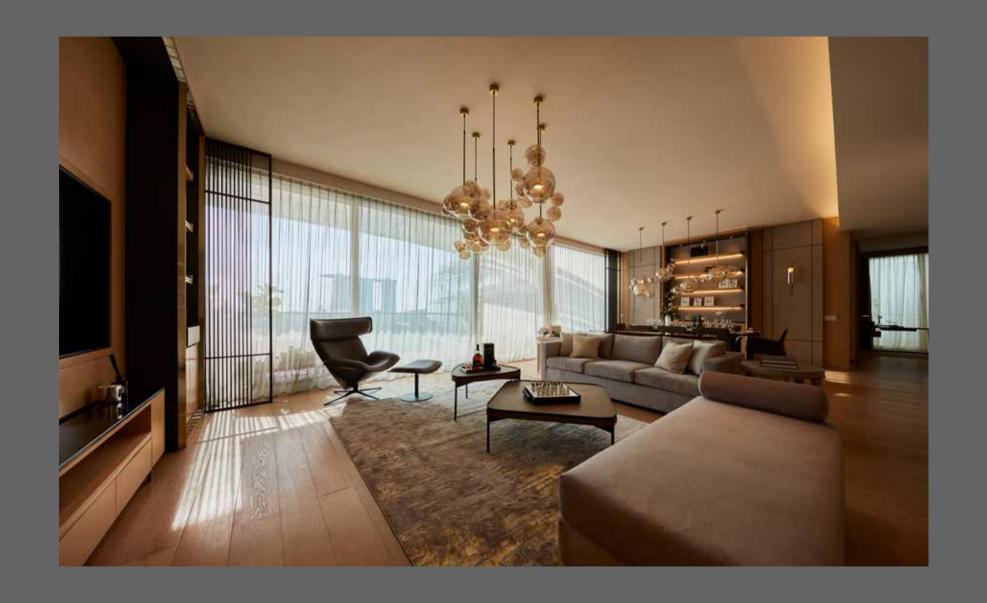

#### AT THE HEIGHT OF LUXURY

Lavishly appointed, Eden Residences Capitol will satisfy the most discerning of sophisticates. Take in the spectacular view of the Singapore skyline with floor-to-ceiling windows — and while each apartment may have its own unique layout, they all boast the perfect vantage point to enjoy unblocked views of Marina Bay and beyond.

For those who love to entertain, the spacious living room and adjoining deck create a seamless sense of space. Step into unparalleled luxury with well-considered details like large windows that complement exquisite finishes and well-appointed fittings.