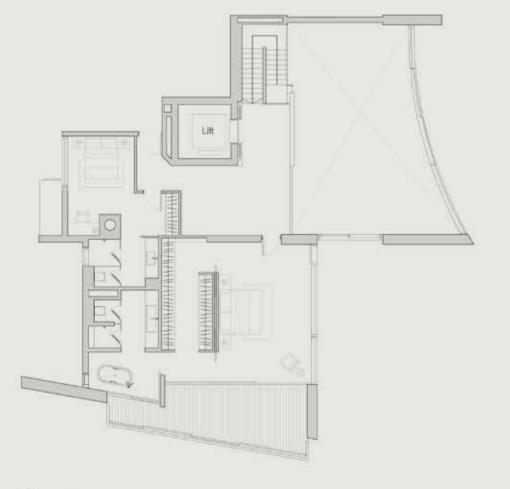

#### UNIT DISTRIBUTION CHART

Choose from palatial 3-bedroom to 5-bedroom suites and penthouses with double-volume ceilings, each designed to cater to your every need.

| r DII | EII ·                  | 11 04 DH   | D @ 19                |  |
|-------|------------------------|------------|-----------------------|--|
| э Рп  | Edelweiss              | 11 - 04 PH | Danodh                |  |
| 5     | Edelweiss              | 10 - 04    | Daffodil              |  |
| 5     | Edelweiss              | 09 - 04    | Daffodil              |  |
| 5     | Edelweiss              | 08 - 04    | Daffodil              |  |
| 5     | Edelweiss              | 07 - 04    | Daffodil              |  |
| 5     | Edelweiss              | 06 - 04    | Daffodil              |  |
| 5     | Edelweiss              | 05 - 04    | Daffodil              |  |
| 5     | Edelweiss              | 04 - 04    | Daffodil              |  |
| 5     | Garden Villa Edelweiss | 03 - 04    | Garden Villa Daffodil |  |

| 11 - 03 PH Camellia | 11 - 02 PH Begonia | 10 - 01 PH Azalea |
|---------------------|--------------------|-------------------|
| 10 - 03 Camellia    | 10 - 02 Begonia    | 09 - 01 Azalea    |
| 09 - 03 Camellia    | 09 - 02 Begonia    | 08 - 01 Azalea    |
| 08 - 03 Camellia    | 08 - 02 Begonia    | 07 - 01 Azalea    |
| 07 - 03 Camellia    | 07 - 02 Begonia    | 06 - 01 Azalea    |
| 06 - 03 Camellia    | 06 - 02 Begonia    | 05 - 01 Azalea    |
| 05 - 03 Camellia    | 05 - 02 Begonia    | 04 - 01 Azalea    |

#### THE PENTHOUSES