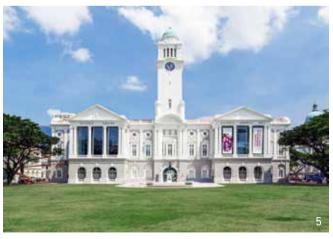

#### est. 1930 CAPITOL BUILDING

Formerly known as Shaws Building and Namazie Mansions, Capitol Building was designed by British architects Keys and Dowdeswell, along with the Capitol Theatre.

Its distinctive neoclassical façade and portico have marked Singapore's most recognisable street corner for many a decade. It became an iconic dating and hangout spot, fondly remembered by many of Singapore baby boomers.

#### CAPITOL BUILDING

More than eight decades on, the building has been restored to its former glory.

It is still a beacon for those who enjoy the finer things in life, with the exclusive The Capitol Kempinski Hotel Singapore, an array of dining establishments at the Arcade @ The Capitol Kempinski and highend street-front shops on its premises.