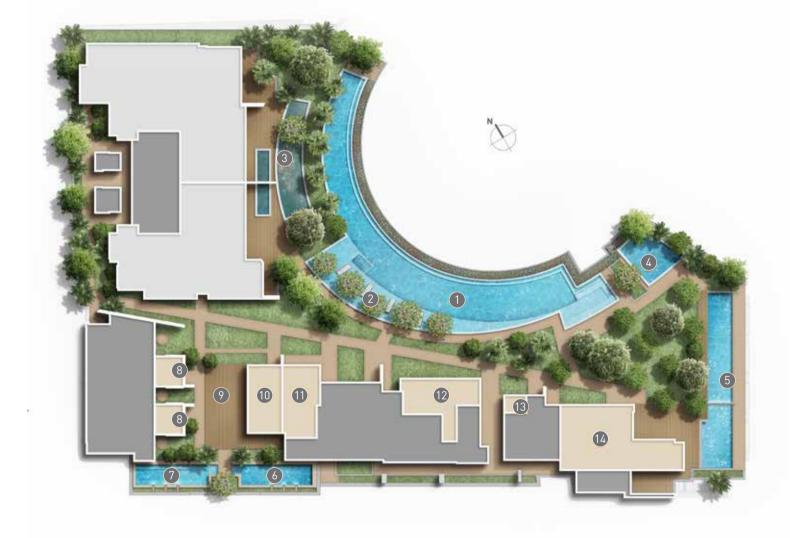

#### LEVEL 3

#### LEGEND

- Main Pool
- 2 Pool Deck
- 3 Reflective Pool
- Wading Pool
- 6 Lap Pool
- 6 Aqua Gym
- Spa Pool
- 8 Yoga Pavilion
- 9 Outdoor Deck
- 10 Indoor Gym
- Changing Room
- Meeting Room
- 13 Concierge Desk
- 14 Function Room