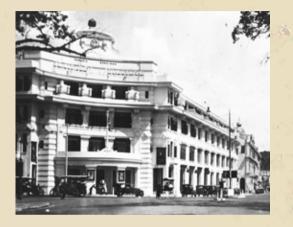

#### est. 1930 CAPITOL BUILDING

Formerly known as Shaws Building and Namazie Mansions, Capitol Building was designed by British architects Keys and Dowdeswell, along with the Capitol Theatre.

Its distinctive neoclassical façade and portico have marked Singapore's most recognisable street corner for many a decade. It became an iconic dating and hangout spot, fondly remembered by many of Singapore baby boomers.

#### CAPITOL BUILDING

More than eight decades on, the building has been restored to its former glory.

It is still a beacon for those who enjoy the finer things in life, with the exclusive The Capitol Kempinski Hotel Singapore, an array of dining establishments at the Arcade @ The Capitol Kempinski and highend street-front shops on its premises.