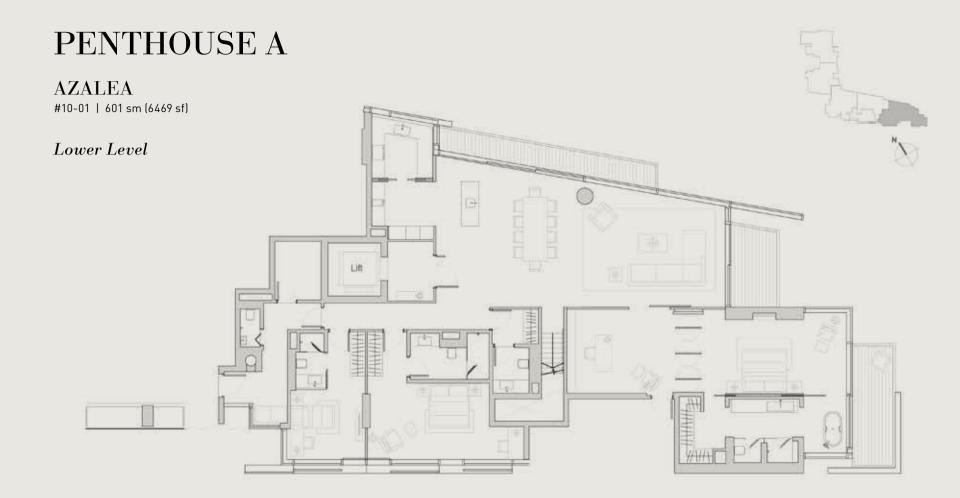

| Daffodil              |  |
| 5     | Edelweiss              | 05 - 04    | Daffodil              |  |
| 5     | Edelweiss              | 04 - 04    | Daffodil              |  |
| 5     | Garden Villa Edelweiss | 03 - 04    | Garden Villa Daffodil |  |

| 11 - 03 PH Camellia | 11 - 02 PH Begonia | 10 - 01 PH Azalea |
|---------------------|--------------------|-------------------|
| 10 - 03 Camellia    | 10 - 02 Begonia    | 09 - 01 Azalea    |
| 09 - 03 Camellia    | 09 - 02 Begonia    | 08 - 01 Azalea    |
| 08 - 03 Camellia    | 08 - 02 Begonia    | 07 - 01 Azalea    |
| 07 - 03 Camellia    | 07 - 02 Begonia    | 06 - 01 Azalea    |
| 06 - 03 Camellia    | 06 - 02 Begonia    | 05 - 01 Azalea    |
| 05 - 03 Camellia    | 05 - 02 Begonia    | 04 - 01 Azalea    |

#### THE PENTHOUSES





#### JOTE:

Low wall is built up to the height of approximately 540mm only.

Areas include A/C ledge, balcony, PES and void area. Furnitures shown in the plan are for illustration purpose only.



#### NOTE:

#### PENTHOUSE B

#### BEGONIA

#11-02 | 383 sm (4221 sf)

 $Lower\ Level$ 







Low wall is built up to the height of approximately 540mm only. Areas include A/C ledge, balcony, PES and void area. Furnitures shown in the plan are for illustration purpose only.



#### $Upper\ Level$



#### PENTHOUSE C

#### CAMELLIA

#11-03 | 539 sm (5802 sf)

 $Lower\ Level$ 





Low wall is built up to the height of approximately 540mm only.

Areas include A/C ledge, balcony, PES and void area. Furnitures shown in the plan are for illustration purpose only.









#### PENTHOUSE D

#### DAF