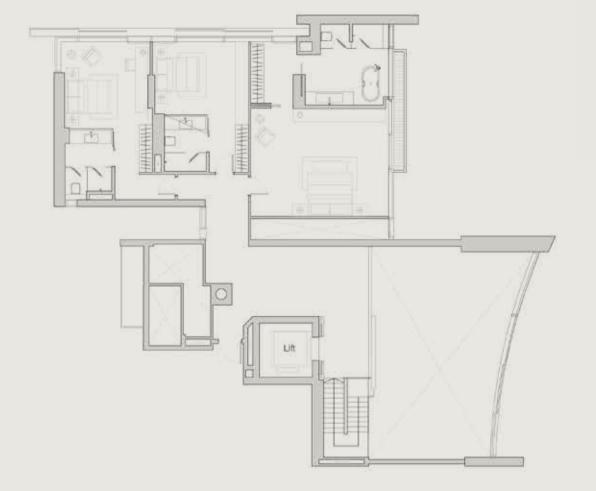

#### UNIT DISTRIBUTION CHART

Choose from palatial 3-bedroom to 5-bedroom suites and penthouses with double-volume ceilings, each designed to cater to your every need.

| r DII | EII ·                  | 11 04 DH   | D @ 19                |  |
|-------|------------------------|------------|-----------------------|--|
| э Рп  | Edelweiss              | 11 - 04 PH | Danodh                |  |
| 5     | Edelweiss              | 10 - 04    | Daffodil              |  |
| 5     | Edelweiss              | 09 - 04    | Daffodil              |  |
| 5     | Edelweiss              | 08 - 04    | Daffodil              |  |
| 5     | Edelweiss              | 07 - 04    | Daffodil              |  |
| 5     | Edelweiss              | 06 - 04    | Daffodil              |  |
| 5     | Edelweiss              | 05 - 04    | Daffodil              |  |
| 5     | Edelweiss              | 04 - 04    | Daffodil              |  |
| 5     | Garden Villa Edelweiss | 03 - 04    | Garden Villa Daffodil |  |

| 11 - 03 PH Camellia | 11 - 02 PH Begonia | 10 - 01 PH Azalea |
|---------------------|--------------------|-------------------|
| 10 - 03 Camellia    | 10 - 02 Begonia    | 09 - 01 Azalea    |
| 09 - 03 Camellia    | 09 - 02 Begonia    | 08 - 01 Azalea    |
| 08 - 03 Camellia    | 08 - 02 Begonia    | 07 - 01 Azalea    |
| 07 - 03 Camellia    | 07 - 02 Begonia    | 06 - 01 Azalea    |
| 06 - 03 Camellia    | 06 - 02 Begonia    | 05 - 01 Azalea    |
| 05 - 03 Camellia    | 05 - 02 Begonia    | 04 - 01 Azalea    |

#### THE PENTHOUSES