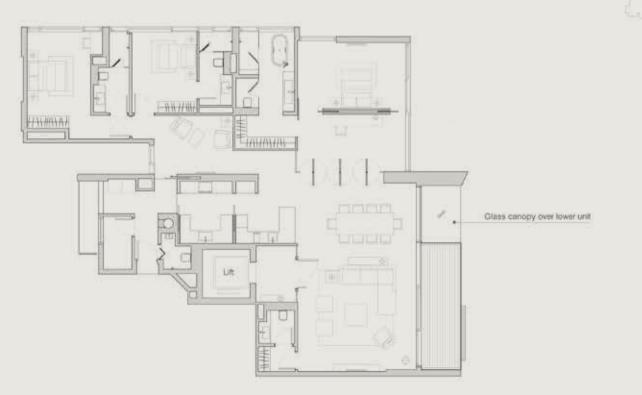

#### STAMFORD ROAD

COLEMAN LANE

Facilities Plan

#### LEVEL 3

#### LEGEND

- Main Pool
- 2 Pool Deck
- 3 Reflective Pool
- Wading Pool
- 6 Lap Pool
- 6 Aqua Gym
- Spa Pool
- 8 Yoga Pavilion
- 9 Outdoor Deck
- 10 Indoor Gym
- Changing Room
- Meeting Room
- 13 Concierge Desk
- 14 Function Room