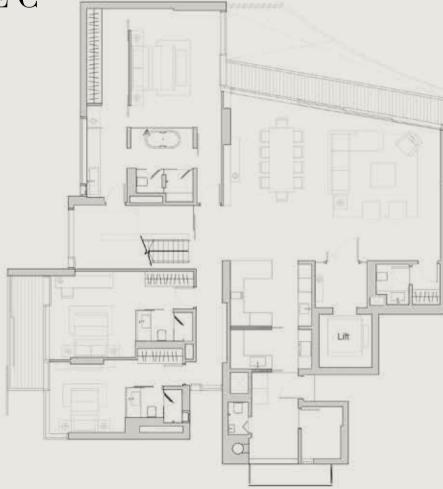

#### PENTHOUSE B

#### BEGONIA

#11-02 | 383 sm (4221 sf)

 $Lower\ Level$ 

Low wall is built up to the height of approximately 540mm only. Areas include A/C ledge, balcony, PES and void area. Furnitures shown in the plan are for illustration purpose only.

#### $Upper\ Level$

#### PENTHOUSE C

#### CAMELLIA

#11-03 | 539 sm (5802 sf)

 $Lower\ Level$ 

Low wall is built up to the height of approximately 540mm only.

Areas include A/C ledge, balcony, PES and void area. Furnitures shown in the plan are for illustration purpose only.

#### PENTHOUSE D

#### DAFFODIL

#11-04 | 554 sm (5964 sf)

 $Lower\ Level$ 