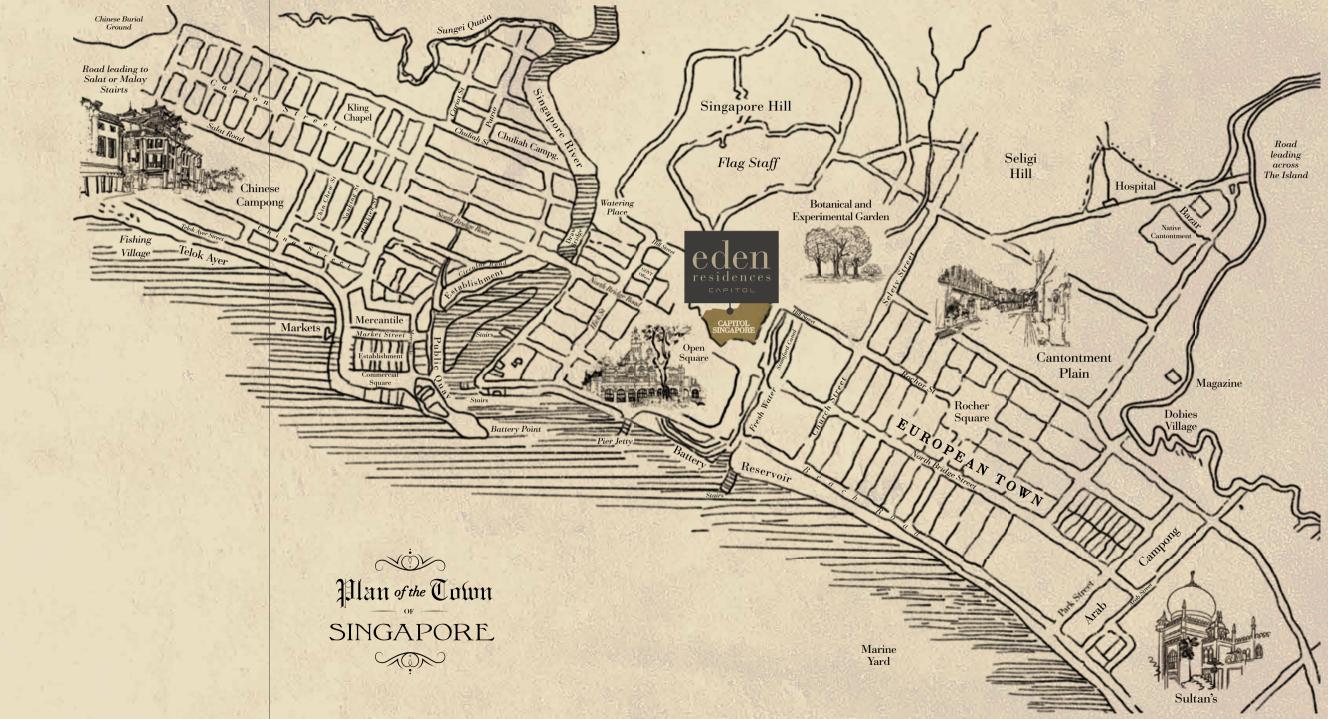

The Civic District was the birthplace of modern Singapore and the nerve centre of the island's economic, administrative and business activity, according to the master plan of founder Sir Stamford Raffles. Flanked by both the Stamford Canal and Singapore River, the Civic District has shaped the historical, architectural and cultural significance of the nation.

And this where the story of Capitol Singapore begins and where Eden Residences Capitol is established.

Map is a recreation of the Jackson Plan, or the Raffles Town Plan, conceptualised in 1822.