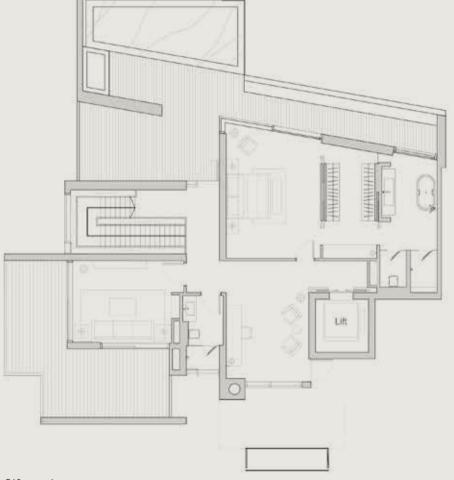

#### PENTHOUSE B

#### BEGONIA

#11-02 | 383 sm (4221 sf)

 $Lower\ Level$ 

Low wall is built up to the height of approximately 540mm only. Areas include A/C ledge, balcony, PES and void area. Furnitures shown in the plan are for illustration purpose only.

#### $Upper\ Level$