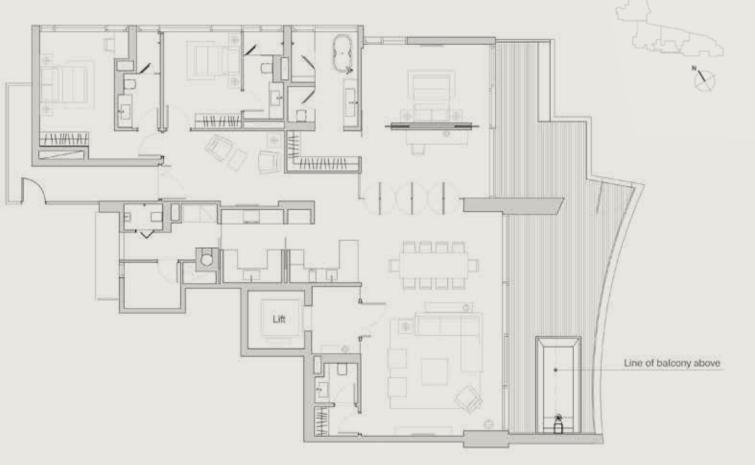

#### UNIT DISTRIBUTION CHART

Choose from palatial 3-bedroom to 5-bedroom suites and penthouses with double-volume ceilings, each designed to cater to your every need.

| r DII | EII ·                  | 11 04 DH   | D @ 19                |  |
|-------|------------------------|------------|-----------------------|--|
| э Рп  | Edelweiss              | 11 - 04 PH | Danodh                |  |
| 5     | Edelweiss              | 10 - 04    | Daffodil              |  |
| 5     | Edelweiss              | 09 - 04    | Daffodil              |  |
| 5     | Edelweiss              | 08 - 04    | Daffodil              |  |
| 5     | Edelweiss              | 07 - 04    | Daffodil              |  |
| 5     | Edelweiss              | 06 - 04    | Daffodil              |  |
| 5     | Edelweiss              | 05 - 04    | Daffodil              |  |
| 5     | Edelweiss              | 04 - 04    | Daffodil              |  |
| 5     | Garden Villa Edelweiss | 03 - 04    | Garden Villa Daffodil |  |

| 11 - 03 PH Camellia | 11 - 02 PH Begonia | 10 - 01 PH Azalea |
|---------------------|--------------------|-------------------|
| 10 - 03 Camellia    | 10 - 02 Begonia    | 09 - 01 Azalea    |
| 09 - 03 Camellia    | 09 - 02 Begonia    | 08 - 01 Azalea    |
| 08 - 03 Camellia    | 08 - 02 Begonia    | 07 - 01 Azalea    |
| 07 - 03 Camellia    | 07 - 02 Begonia    | 06 - 01 Azalea    |
| 06 - 03 Camellia    | 06 - 02 Begonia    | 05 - 01 Azalea    |
| 05 - 03 Camellia    | 05 - 02 Begonia    | 04 - 01 Azalea    |