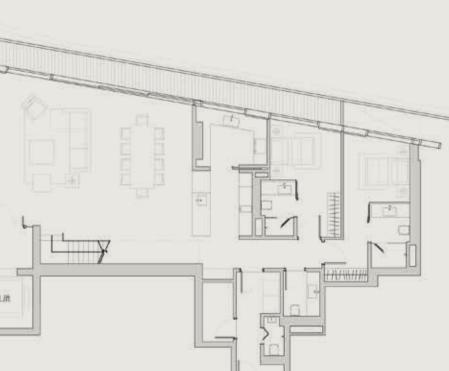

Begonia | 10 - 01 PH Azalea |
|---------------------|--------------------|-------------------|
| 10 - 03 Camellia    | 10 - 02 Begonia    | 09 - 01 Azalea    |
| 09 - 03 Camellia    | 09 - 02 Begonia    | 08 - 01 Azalea    |
| 08 - 03 Camellia    | 08 - 02 Begonia    | 07 - 01 Azalea    |
| 07 - 03 Camellia    | 07 - 02 Begonia    | 06 - 01 Azalea    |
| 06 - 03 Camellia    | 06 - 02 Begonia    | 05 - 01 Azalea    |
| 05 - 03 Camellia    | 05 - 02 Begonia    | 04 - 01 Azalea    |

#### THE PENTHOUSES





#### JOTE:

Low wall is built up to the height of approximately 540mm only.

Areas include A/C ledge, balcony, PES and void area. Furnitures shown in the plan are for illustration purpose only.



#### NOTE:

#### PENTHOUSE B

#### BEGONIA

#11-02 | 383 sm (4221 sf)

 $Lower\ Level$ 







Low wall is built up to the height of approximately 540mm only. Areas include A/C ledge, balcony, PES and void area. Furnitures shown in the plan are for illustration purpose only.



#### $Upper\ Level$



#### PENTHOUSE C

#### CAMELLIA

#11-03 | 539 sm (5802 sf)

 $Lower\ Level$ 





Low wall is built up to the height of approximately 540mm only.

Areas include A/C ledge, balcony, PES and void area. Furnitures shown in the plan are for illustration purpose only.









#### PENTHOUSE D

#### DAFFODIL

#11-04 | 554 sm (5964 sf)

 $Lower\ Level$ 



#### OTF.

Low wall is built up to the height of approximately 540mm only.

Areas include A/C ledge, balcony, PES and void area. Furnitures shown in the plan are for illustration purpose only.





#### OTF.

#### PENTHOUSE E

#### **ED