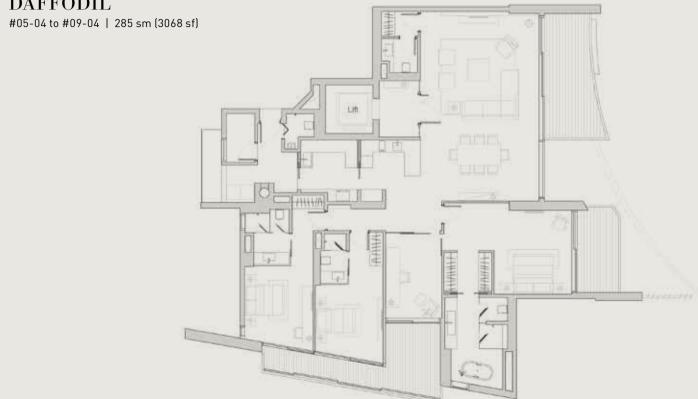

#### TYPE D

#### DAFFODIL

#10-04 | 285 sm (3068 sf)

#### TYPE D1A

Low wall is built up to the height of approximately 540mm only. Areas include A/C ledge, balcony, PES and void area. Furnitures shown in the plan are for illustration purpose only.